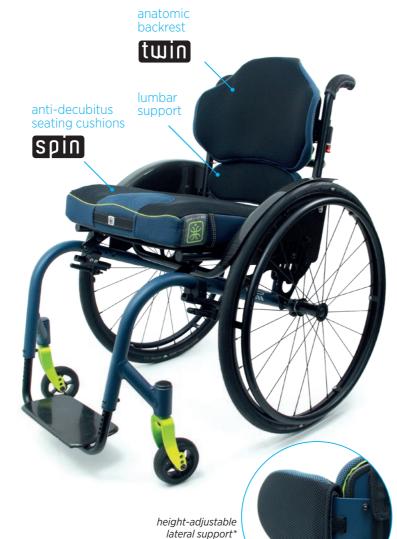

GEMINI® TWIN Backrests are anatomically shaped solid backrests designed to be installed onto most types of wheelchairs. Primarily, the main supporting back part is equipped with a lumbar support which helps ergonomic position of lumbar and pelvic area of the spine as it fills the area between the main rest and the seating cushion (the seat). The lumbar support can be adjusted separately.

## Anatomic Backrest of GEMINI® TWIN

- ultralight aluminium frame
- functional design and firm fixing in holders
- easy handling (removal and installation)
- breathable and washable cover made of 3D fabric of Outlast®
- unique filling material 100% natural latex
- wide range of positioning including option of seating correction by deflecting vertical axis in horizontal direction
- possibility to fix height-adjustable lateral supports\*

• option to use safety element of Be Seen Line\*

GEMINI TWIN S + lumbar support

GEMINI TWIN M + lumbar support

GEMINI TWIN L + lateral support\*