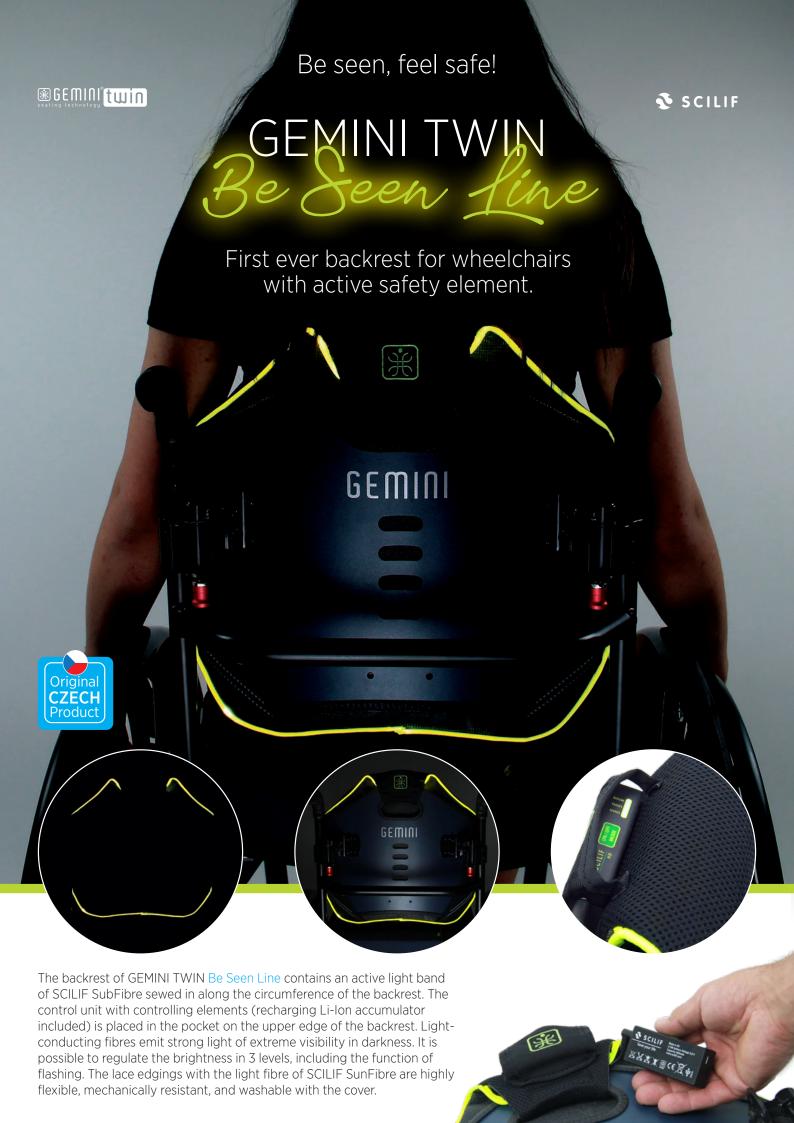

• option to use safety element of Be Seen Line\*

GEMINI TWIN S + lumbar support

GEMINI TWIN M + lumbar support

GEMINI TWIN L + lateral support\*