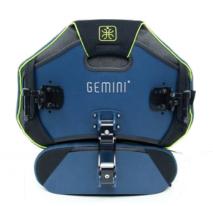

## Anatomic Backrest of GEMINI® TWIN

- ultralight aluminium frame
- functional design and firm fixing in holders
- easy handling (removal and installation)
- breathable and washable cover made of 3D fabric of Outlast®
- unique filling material 100% natural latex
- wide range of positioning including option of seating correction by deflecting vertical axis in horizontal direction
- possibility to fix height-adjustable lateral supports\*

• option to use safety element of Be Seen Line\*

GEMINI TWIN S + lumbar support

GEMINI TWIN M + lumbar support

GEMINI TWIN L + lateral support\*