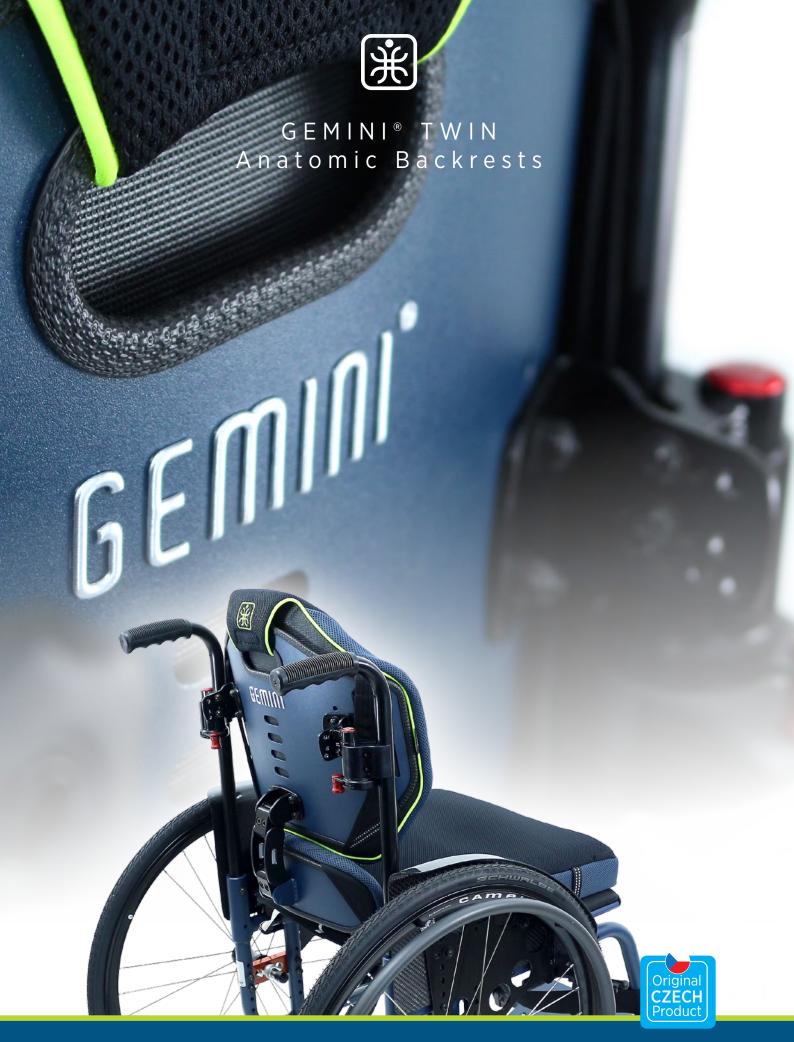

Producer: SITIN LAB s.r.o.

Zdechovice 28, 533 11, Czech Republic Email: info@geminisystem.cz

www.geminisystem.cz

GEMINI® TWIN is an anatomic backrest which together with anti-decubitus seating cushions of GEMINI® SPIN belong to a uniform product concept focusing on the issues related to sitting on wheelchairs united under the term of GEMINI® SEATING TECHNOLOGY by the Czech manufacturer of KURY.

GEMINI® TWIN Backrests are anatomically shaped solid backrests designed to be installed onto most types of wheelchairs. Primarily, the main supporting back part is equipped with a lumbar support which helps ergonomic position of lumbar and pelvic area of the spine as it fills the area between the main rest and the seating cushion (the seat). The lumbar support can be adjusted separately.

GEMINI® TWIN Backrests are available in 3 different heights (see the table) and various widths ensuring the proportional contours.