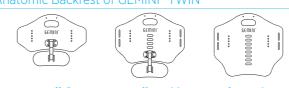

GEMINI® TWIN Backrests are available in 3 different heights (see the table) and various widths ensuring the proportional contours.

## Anatomic Backrest of GEMINI® TWIN

|                       |         | Щ        |          |
|-----------------------|---------|----------|----------|
|                       | small S | medium M | large L  |
| board high            | 24 cm   | 32 cm    | 40 cm    |
| lumbar support        | ~       | ~        | -        |
| lateral supports*     | -       | V        | ~        |
| Be Seen Line*         | ~       | V        | ~        |
| Hydrographics paint.* | V       | <b>✓</b> | <b>✓</b> |