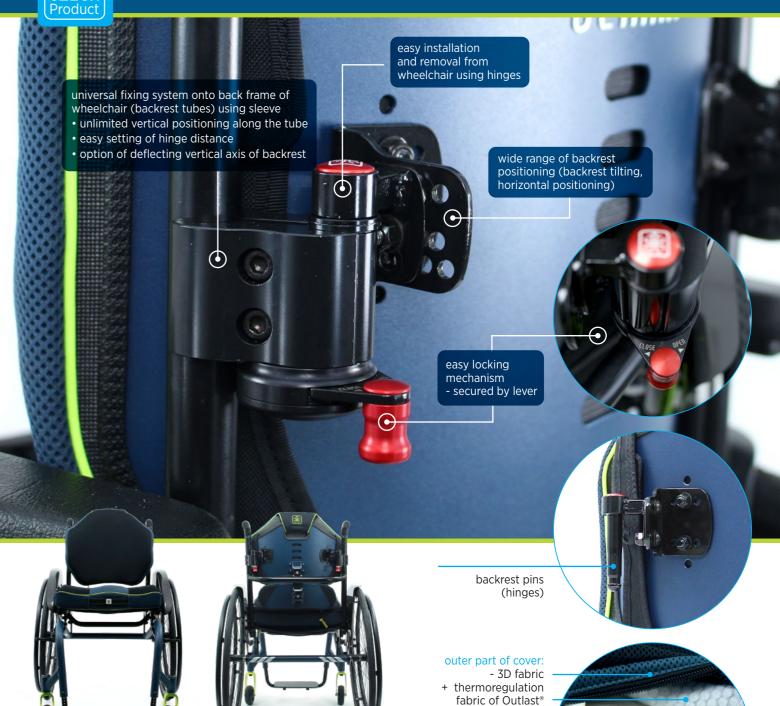

## Anatomic Backrest of GEMINI® TWIN

- ultralight aluminium frame
- functional design and firm fixing in holders
- easy handling (removal and installation)
- breathable and washable cover made of 3D fabric of Outlast®
- unique filling material 100% natural latex
- wide range of positioning including option of seating correction by deflecting vertical axis in horizontal direction
- possibility to fix height-adjustable lateral supports\*

- 100% natural latex, perforated - highly ecological product: hygienic, non-toxic, noncarcinogenic, hypoallergenic and dust free