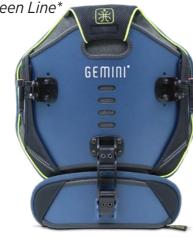

• option to use safety element of Be Seen Line\*

GEMINI TWIN S + lumbar support

GEMINI TWIN M + lumbar support

GEMINI TWIN L + lateral support\*

## Anatomic Backrest of GEMINI® TWIN

|                       |         | Щ        |          |
|-----------------------|---------|----------|----------|
|                       | small S | medium M | large L  |
| board high            | 24 cm   | 32 cm    | 40 cm    |
| lumbar support        | ~       | ~        | -        |
| lateral supports*     | -       | V        | ~        |
| Be Seen Line*         | ~       | V        | ~        |
| Hydrographics paint.* | V       | <b>✓</b> | <b>✓</b> |